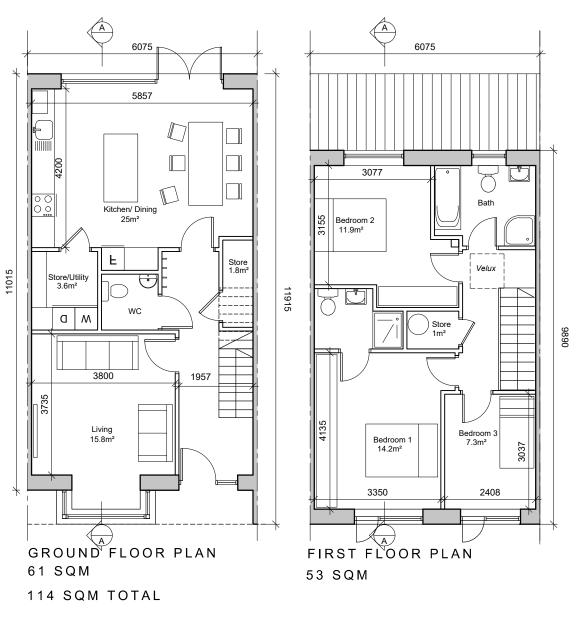

# HOUSE TYPE C

3-Bedroom House

2 Storeys

Floor Area = 114m<sup>2</sup>

## AREA PROVIDED: (m²)

| 3-bed/5 person, 2 storey: |      | FCC Min. |
|---------------------------|------|----------|
| Agg. Living               | 40.8 | 34       |
| Agg. Bedrooms             | 33.4 | 32       |
| Storage                   | 6.4  | 5        |

## Notes:

- 1. All dimensions in
- 2. No north point shown as orientation varies. See site
- layout plan.
  3. This Housetype may be handed. See site layout plan.