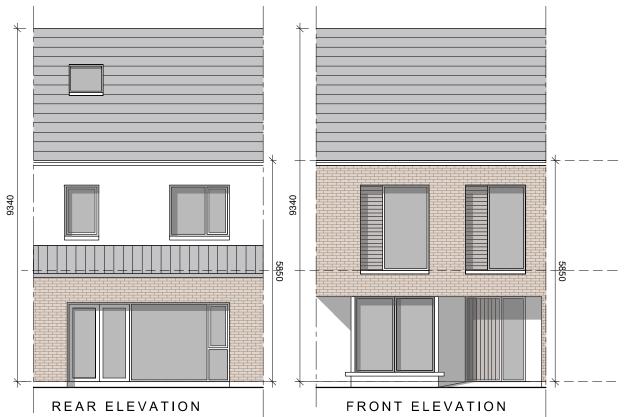

## External Finishes:

Clay or concrete tiles or slates with solar thermal or photovoltaic panels subject to orientation and detailed design

Selected facing brick or smooth painted render finish as shown.

# Windows: uPVC, aluminium or timber

framed. Timber or metal powder coated panels where

Gutters/downpipes: uPVC or aluminium

Front Door: Selected coloured composite or painted timber door with fanlight and/or sidelight and/or glazed light in leaf