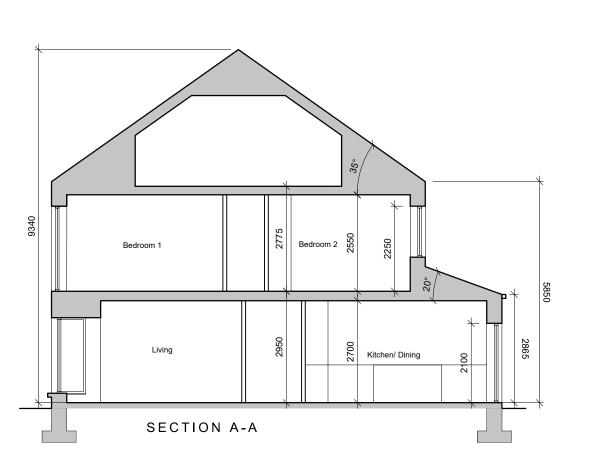

Front threshold zone: Shrub and/or tree planting.

Foundations:
Refer to structural engineer's report for further details on structure/foundation design

PLANS, ELEVATIONS & SECTION

DEVELOPMENT AT AUBURN, MALAHIDE